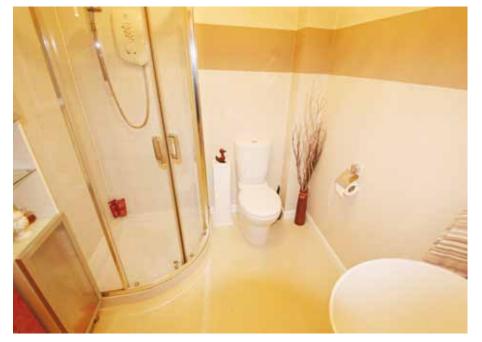

The accommodation is formed on one level and comprises L-shaped reception hallway which leads off to the lounge, kitchen, two bedrooms and shower room. The lounge is a particularly spacious reception room with front facing windows. The dining size style fitted kitchen provides a range of high quality contemporary units with contrasting worktops. The kitchen houses a full range of appliances which the vendor is considering including in the sale price. The property has two excellent size double bedrooms and a modern shower room.

HALLWAY

| LOUNGE         | $4.57 \text{m} \times 3.79 \text{m}$ |
|----------------|--------------------------------------|
| FITTED KITCHEN | 3.22m × 3.03m                        |
| BEDROOM I      | 4.29m × 3.35m                        |
| BEDROOM 2      | 3.62m × 2.03m                        |
| SHOWER ROOM    | 2.00m × 1.90m                        |