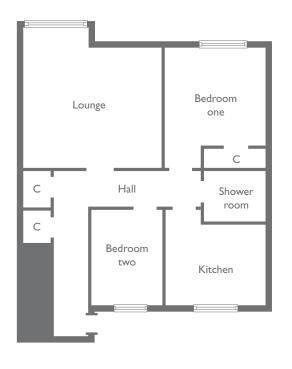

The accommodation is formed on one level and comprises L-shaped reception hallway which leads off to the lounge, kitchen, two bedrooms and shower room. The lounge is a particularly spacious reception room with front facing windows. The dining size style fitted kitchen provides a range of high quality contemporary units with contrasting worktops. The kitchen houses a full range of appliances which the vendor is considering including in the sale price. The property has two excellent size double bedrooms and a modern shower room.

HALLWAY

| LOUNGE         | $4.57 \text{m} \times 3.79 \text{m}$ |
|----------------|--------------------------------------|
| FITTED KITCHEN | 3.22m × 3.03m                        |
| BEDROOM I      | 4.29m × 3.35m                        |
| BEDROOM 2      | 3.62m × 2.03m                        |
| SHOWER ROOM    | 2.00m × 1.90m                        |