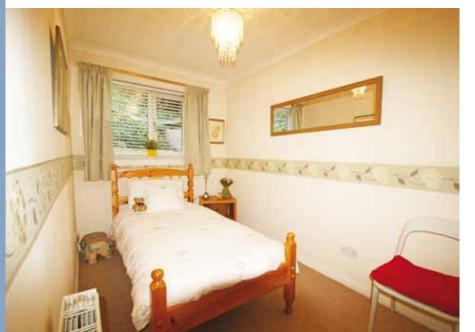

The accommodation is formed on one level and comprises L-shaped reception hallway which leads off to the lounge, kitchen, two bedrooms and shower room. The lounge is a particularly spacious reception room with front facing windows. The dining size style fitted kitchen provides a range of high quality contemporary units with contrasting worktops. The kitchen houses a full range of appliances which the vendor is considering including in the sale price. The property has two excellent size double bedrooms and a modern shower room.

HALLWAY

| LOUNGE         | $4.57 \text{m} \times 3.79 \text{m}$ |
|----------------|--------------------------------------|
| FITTED KITCHEN | 3.22m × 3.03m                        |
| BEDROOM I      | 4.29m × 3.35m                        |
| BEDROOM 2      | 3.62m × 2.03m                        |
| SHOWER ROOM    | 2.00m × 1.90m                        |