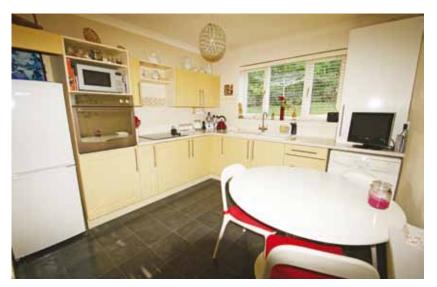

The accommodation is formed on one level and comprises L-shaped reception hallway which leads off to the lounge, kitchen, two bedrooms and shower room. The lounge is a particularly spacious reception room with front facing windows. The dining size style fitted kitchen provides a range of high quality contemporary units with contrasting worktops. The kitchen houses a full range of appliances which the vendor is considering including in the sale price. The property has two excellent size double bedrooms and a modern shower room.

HALLWAY

| LOUNGE         | $4.57 \text{m} \times 3.79 \text{m}$ |
|----------------|--------------------------------------|
| FITTED KITCHEN | 3.22m × 3.03m                        |
| BEDROOM I      | 4.29m × 3.35m                        |
| BEDROOM 2      | 3.62m × 2.03m                        |
| SHOWER ROOM    | 2.00m × 1.90m                        |