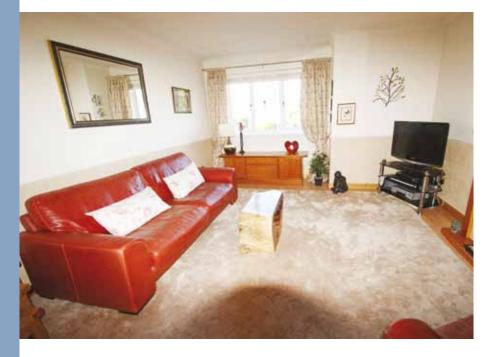

The accommodation is formed on one level and comprises L-shaped reception hallway which leads off to the lounge, kitchen, two bedrooms and shower room. The lounge is a particularly spacious reception room with front facing windows. The dining size style fitted kitchen provides a range of high quality contemporary units with contrasting worktops. The kitchen houses a full range of appliances which the vendor is considering including in the sale price. The property has two excellent size double bedrooms and a modern shower room.

HALLWAY

| LOUNGE         | $4.57 \text{m} \times 3.79 \text{m}$ |
|----------------|--------------------------------------|
| FITTED KITCHEN | 3.22m × 3.03m                        |
| BEDROOM I      | 4.29m × 3.35m                        |
| BEDROOM 2      | 3.62m × 2.03m                        |
| SHOWER ROOM    | 2.00m × 1.90m                        |