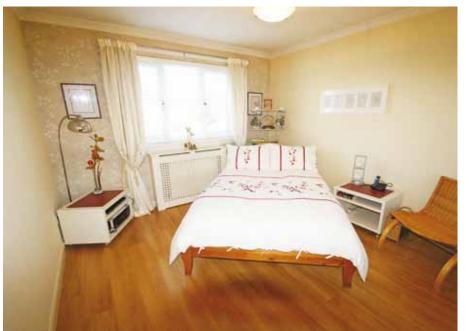

The accommodation is formed on one level and comprises L-shaped reception hallway which leads off to the lounge, kitchen, two bedrooms and shower room. The lounge is a particularly spacious reception room with front facing windows. The dining size style fitted kitchen provides a range of high quality contemporary units with contrasting worktops. The kitchen houses a full range of appliances which the vendor is considering including in the sale price. The property has two excellent size double bedrooms and a modern shower room.

HALLWAY

| LOUNGE         | $4.57 \text{m} \times 3.79 \text{m}$ |
|----------------|--------------------------------------|
| FITTED KITCHEN | 3.22m × 3.03m                        |
| BEDROOM I      | 4.29m × 3.35m                        |
| BEDROOM 2      | 3.62m × 2.03m                        |
| SHOWER ROOM    | 2.00m × 1.90m                        |