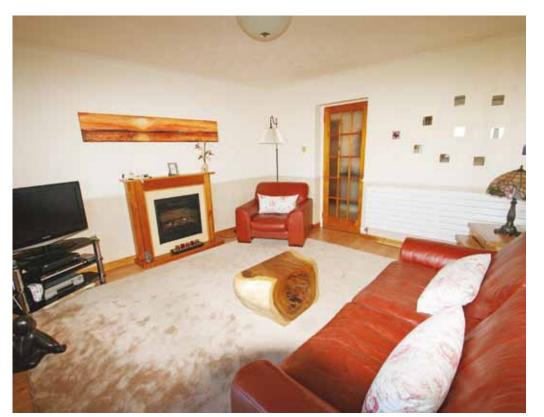

The accommodation is formed on one level and comprises L-shaped reception hallway which leads off to the lounge, kitchen, two bedrooms and shower room. The lounge is a particularly spacious reception room with front facing windows. The dining size style fitted kitchen provides a range of high quality contemporary units with contrasting worktops. The kitchen houses a full range of appliances which the vendor is considering including in the sale price. The property has two excellent size double bedrooms and a modern shower room.

HALLWAY

| LOUNGE         | $4.57 \text{m} \times 3.79 \text{m}$ |
|----------------|--------------------------------------|
| FITTED KITCHEN | 3.22m × 3.03m                        |
| BEDROOM I      | 4.29m × 3.35m                        |
| BEDROOM 2      | 3.62m × 2.03m                        |
| SHOWER ROOM    | 2.00m × 1.90m                        |